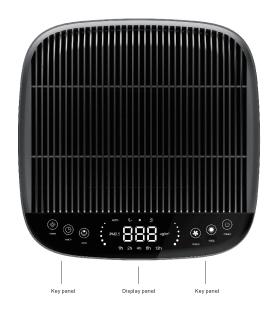

## 6.แผงปุ่มและจอแสดงผล

# 6.1 แผงหน้าจอ และปุ่มการทำงาน

|            | Standby       | Power on   |  |
|------------|---------------|------------|--|
| Switch key | (I) Red       | Gree       |  |
|            | Function key  | •          |  |
| Mode O     | Air speed S   | Child lock |  |
| Timing L   | Filter screen | AUTO AUTO  |  |
| topspeed   | SLEEP 3       |            |  |