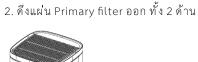

#### 8.ขั้นตอนการถอดแผ่นกรอง

1. ถอดฝาครอบด้านข้างออก ทั้ง 2 ด้าน

3. นำแผ่น HEPA composite ออกจากซองพลาสติก

- 4. ใส่แผ่น HEPA composite กลับเข้าเครื่อง (โปรดระวังใส่ผิดด้าน)
- 5. ประกอบฝาครอบด้านข้างกลับทั้ง 2 ด้าน