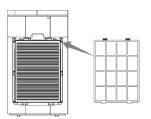

#### 8.ขั้นตอนการถอดแผ่นกรอง

1. ถอดฝาครอบด้านข้างออก ทั้ง 2 ด้าน

3. นำแผ่น HEPA composite ออกจากซองพลาสติก

- 4. ใส่แผ่น HEPA composite กลับเข้าเครื่อง (โปรดระวังใส่ผิดด้าน)
- 5. ประกอบฝาครอบด้านข้างกลับทั้ง 2 ด้าน

5) วิธีการติดตั้งแผ่นกรอง: ใส่ชิ้นส่วนแทรกใต้หน้าจอตัวกรองลงในช่องเสียบการ์ดที่สอดคล้องกัน (ให้สังเกตุสายรัดควรอยู่ด้านนอก)

6) ติดตั้งชุดแผ่นกรองกลับไปที่ผลิตภัณฑ์: วางแผ่นกรอง HEPA composite และใส่แผ่นกรอง Primary filter และฝาครอบด้านหน้าตามลำดับในที่สอดคล้องกันตำแหน่งหนีบของเครื่องใส่ชิ้นส่วน แทรกเข้าไปในที่ช่องกันร่องหนีบ

- 4.ระบบเตือนอัจฉริยะสำหรับการเปลี่ยนแผ่นกรอง
- 1) ปิดเครื่องฟอกอากาศและดึงปลั๊กไฟออกจากแหล่งจ่ายไฟ
- 2) เปิดฝาครอบด้านหลังและดึงหน้าหลักตามวิธีการเดียวกับที่ระบุใน "การทำความสะอาดแผ่นกรองหลัก"
- 3) นำแผ่นกรอง HEPA ออกเพื่อเปลี่ยนแผ่นกรองใหม่ตามข้อบ่งชี้การเปลี่ยนของแผงหน้าจอจากนั้นใส่แผ่น กรองใหม่เข้าไปในเฟรมหน้าจอตัวกรองตามลำดับและติดตั้งชุดตัวกรองกลับบนเครื่อง