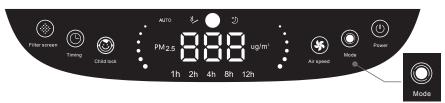

## 6.แผงปุ่มและจอแสดงผล

# 6.1 แผงหน้าจอ และปุ่มการทำงาน

|            | Standby       | Power on   |  |
|------------|---------------|------------|--|
| Switch key | (I) Red       | Gree       |  |
|            | Function key  | •          |  |
| Mode O     | Air speed S   | Child lock |  |
| Timing L   | Filter screen | AUTO AUTO  |  |
| topspeed   | SLEEP 3       |            |  |

## 1. การเปิดเครื่อง

สำหรับการใช้งานครั้งแรกให้นำผลิตภัณฑ์ออกจากกล่องบรรจุภัณฑ์ หลังจากนั้นเสียบปลั๊กเข้ากับ เต้ารับไฟฟ้า ที่หน้าปัดจะแสดงไอคอนปุ่มเปิดปิดบนจะแสดงเป็นสีแดง ให้สัมผัสที่หน้าปัดปุ่มเปิดปิด ที่เครื่องเบา ๆ เพื่อเปิดเครื่อง จากนั้นปุ่ม POWER จะเปลี่ยนเป็นสีเขียว และเครื่องจะเข้าสู่โหมด AUTO ตามค่าเริ่มต้น ในเวลาเดียวกันแผงด้านหน้าของ เครื่องแสดง: AUTO (โหมดอัตโนมัติ)

#### 2. การเลือก MODE

ให้กดปุ่ม 🔘 เพื่อเลือกโหมด: 🗚 , 😢 และ 🙂

- AUTO เครื่องฟอกอากาศจะปรับแรงของพัดลมตามข้อมูลของเซ็นเซอร์ (ไอคอนของปุ่มเปิดเมื่อฟังก์ชั่น AUTO เปิดอยู่และไอคอนจะติดสว่างครึ่งหนึ่งเมื่อใช้งานถูกปิด)
- TOPSPEED เครื่องฟอกอากาศจะทำงานด้วยกำลังลมที่แรงที่สุด
- SLEEP เครื่องฟอกอากาศจะทำงานในกำลังลมที่เบา เพื่อการนอนหลับของท่าน และไม่แสดงแถบสี LED