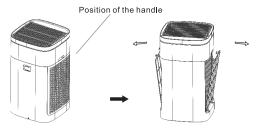

- 3. การทำความสะอาดแผ่นกรอง Primary filter:
- 1) ปิดเครื่องฟอกอากาศ และดึงปลั๊กไฟออกจากแหล่งจ่ายไฟฟ้า
- 2) วางมือในตำแหน่งของที่จับและเปิดที่มือ มุมออกไปด้านนอก ยกฝาหลังขึ้นไปในระยะที่กำหนด และนำแผ่นกรองออกจากผลิตภัณฑ์