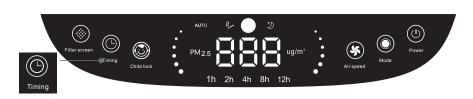

## 6.แผงปุ่มและจอแสดงผล

# 6.1 แผงหน้าจอ และปุ่มการทำงาน

|            | Standby       | Power on   |  |
|------------|---------------|------------|--|
| Switch key | (I) Red       | Gree       |  |
|            | Function key  | •          |  |
| Mode O     | Air speed S   | Child lock |  |
| Timing L   | Filter screen | AUTO AUTO  |  |
| topspeed   | SLEEP 3       |            |  |

## 1. การเปิดเครื่อง

สำหรับการใช้งานครั้งแรกให้นำผลิตภัณฑ์ออกจากกล่องบรรจุภัณฑ์ หลังจากนั้นเสียบปลั๊กเข้ากับ เต้ารับไฟฟ้า ที่หน้าปัดจะแสดงไอคอนปุ่มเปิดปิดบนจะแสดงเป็นสีแดง ให้สัมผัสที่หน้าปัดปุ่มเปิดปิด ที่เครื่องเบา ๆ เพื่อเปิดเครื่อง จากนั้นปุ่ม POWER จะเปลี่ยนเป็นสีเขียว และเครื่องจะเข้าสู่โหมด AUTO ตามค่าเริ่มต้น ในเวลาเดียวกันแผงด้านหน้าของ เครื่องแสดง: AUTO (โหมดอัตโนมัติ)

#### 2. การเลือก MODE

ให้กดปุ่ม 🔘 เพื่อเลือกโหมด: 🗚 , 😢 และ 🙂

- AUTO เครื่องฟอกอากาศจะปรับแรงของพัดลมตามข้อมูลของเซ็นเซอร์ (ไอคอนของปุ่มเปิดเมื่อฟังก์ชั่น AUTO เปิดอยู่และไอคอนจะติดสว่างครึ่งหนึ่งเมื่อใช้งานถูกปิด)
- TOPSPEED เครื่องฟอกอากาศจะทำงานด้วยกำลังลมที่แรงที่สุด
- SLEEP เครื่องฟอกอากาศจะทำงานในกำลังลมที่เบา เพื่อการนอนหลับของท่าน และไม่แสดงแถบสี LED

3. S ระดับความแรงลม: สามารถเลือกความแรงของลมได้โดยการสัมผัสปุม AIR SPEED เพื่อปรับความแรงของลมได้ 6 ระดับ ตามความต้องการของท่าน

4. Studdonnum sevet จากการตั้งค่าไว้ ซึ่งเมื่ออยู่ใน Mode CHILD LOCK ปุ่มทั้งหมดอยู่ในสถานะที่ไม่สามารถสัมผัสได้หรือควบคุม แต่เครื่อง จะทำงานในสถานะการตั้งค่าที่ล็อคไว้ล่วงหน้า จากกรณีต้องการออกจาก MODE CHILD LOCK ให้กดที่ ปุ่ม CHILD LOCK ค้างเป็นเวลา 5 วินาทีเพื่อปล่อยสถานะนี้ (โอคอนของปุ่มเปิดเมื่อฟังก์ชั่นล็อคป้องกันเด็กเปิดใช้งานและเปิดไฟครึ่งหนึ่งเมื่อปล่อยออกมา)

5. (วลา: กดปุ่มนี้ เพื่อตั้งเวลาปิดในสถานะเริ่มต้น แตะที่ปุ่ม TIMING จากนั้นฟังก์ชั่นจับเวลาจะถูกเพิ่ม เป็นเวลา 1 ชั่วโมงทุกครั้งหลังจากกดเป็นเวลา 12 ชั่วโมงกดอีกครั้งเพื่อปล่อยฟังก์ชั่นจับเวลา เวลาจะต้อง ถูกตั้งค่าในช่วง 1-12 ชั่วโมง (ไอคอนของปุ่มเปิดเมื่อเวลาปิดเครื่องเปิดใช้งานฟังก์ชั่นและไอคอนครึ่งแสง สว่างเมื่อปิดการใช้งาน)