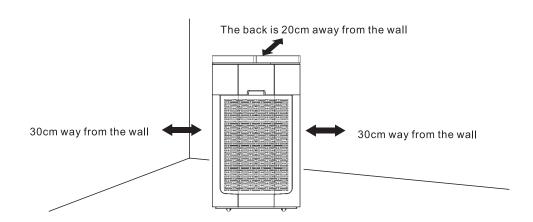

# 7.ตำแหน่งและการวางเครื่องฟอกอากาศ

ควรตั้งเครื่องฟอกอากาศ โดยให้ด้านหลังเครื่องฟอกอากาศห่างจากผนัง 20 ซม. และด้านข้างห่างจากผนัง 30 ซม. ทั้งสองด้าน