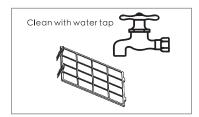

3) จับสายรัดสองอันบนหน้าจอตัวกรองหลักแล้วดึงออกเบาๆ และจากนั้นดึงแผ่นกรองหลักขึ้น ด้านบน (ระมัดระวังและหลีกเลี่ยงฝุนที่ ติดอยู่กับแผ่นกรอง)

4) วิธีการทำความสะอาด: ทำความสะอาดแผ่นกรองด้วยเครื่องดูดฝุ่นหรือแปรง หากว่าแผ่นกรอง สกปรกมากสามารถทำความสะอาดด้วยน้ำแล้วรอให้แผ่นกรอง Primary filter แห้งสนิทแล้วติดตั้ง กลับไปที่เครื่องกรอง (แผ่นกรองไม่สามารถงอได้ ขณะทำความสะอาดเพื่อหลีกเลี่ยงความเสียหาย)