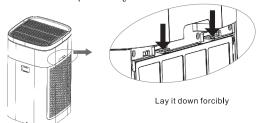

- 3. การทำความสะอาดแผ่นกรอง Primary filter:
- 1) ปิดเครื่องฟอกอากาศ และดึงปลั๊กไฟออกจากแหล่งจ่ายไฟฟ้า
- 2) วางมือในตำแหน่งของที่จับและเปิดที่มือ มุมออกไปด้านนอก ยกฝาหลังขึ้นไปในระยะที่กำหนด และนำแผ่นกรองออกจากผลิตภัณฑ์

3) จับสายรัดสองอันบนหน้าจอตัวกรองหลักแล้วดึงออกเบาๆ และจากนั้นดึงแผ่นกรองหลักขึ้น ด้านบน (ระมัดระวังและหลีกเลี่ยงฝุนที่ ติดอยู่กับแผ่นกรอง)

4) วิธีการทำความสะอาด: ทำความสะอาดแผ่นกรองด้วยเครื่องดูดฝุ่นหรือแปรง หากว่าแผ่นกรอง สกปรกมากสามารถทำความสะอาดด้วยน้ำแล้วรอให้แผ่นกรอง Primary filter แห้งสนิทแล้วติดตั้ง กลับไปที่เครื่องกรอง (แผ่นกรองไม่สามารถงอได้ ขณะทำความสะอาดเพื่อหลีกเลี่ยงความเสียหาย)