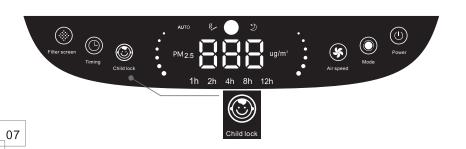

3. S ระดับความแรงลม: สามารถเลือกความแรงของลมได้โดยการสัมผัสปุม AIR SPEED เพื่อปรับความแรงของลมได้ 6 ระดับ ตามความต้องการของท่าน

4. Studdonnum sevet จากการตั้งค่าไว้ ซึ่งเมื่ออยู่ใน Mode CHILD LOCK ปุ่มทั้งหมดอยู่ในสถานะที่ไม่สามารถสัมผัสได้หรือควบคุม แต่เครื่อง จะทำงานในสถานะการตั้งค่าที่ล็อคไว้ล่วงหน้า จากกรณีต้องการออกจาก MODE CHILD LOCK ให้กดที่ ปุ่ม CHILD LOCK ค้างเป็นเวลา 5 วินาทีเพื่อปล่อยสถานะนี้ (โอคอนของปุ่มเปิดเมื่อฟังก์ชั่นล็อคป้องกันเด็กเปิดใช้งานและเปิดไฟครึ่งหนึ่งเมื่อปล่อยออกมา)