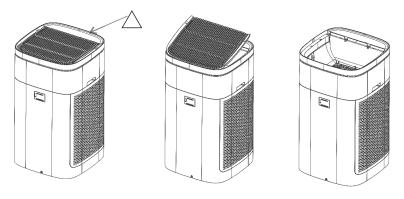

#### 5.โครงสร้างผลิตภัณฑ์

การทำความสะอาดช่องระบายอากาศ:

- 1. ปิดเครื่องฟอกอากาศและดึงปลั๊กไฟออก
- 2. วางมือไว้ที่ด้านข้างของช่องระบายอากาศด้ว 🛦 แล้วหมุนขึ้นและถอดออก
- 3. ถอดช่องระบายอากาศออกเมื่อเครื่องทำงานและจากนั้นเครื่องจะหยุดทำงาน ติดตั้งกลับไปที่เครื่อง จากนั้นเครื่องจะทำงานต่อไปก่อนที่จะปิดเครื่อง