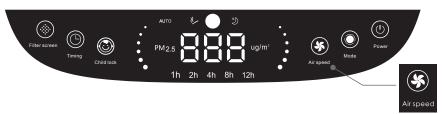

3. S ระดับความแรงลม: สามารถเลือกความแรงของลมได้โดยการสัมผัสปุม AIR SPEED เพื่อปรับความแรงของลมได้ 6 ระดับ ตามความต้องการของท่าน

4. Studdonnum sevet จากการตั้งค่าไว้ ซึ่งเมื่ออยู่ใน Mode CHILD LOCK ปุ่มทั้งหมดอยู่ในสถานะที่ไม่สามารถสัมผัสได้หรือควบคุม แต่เครื่อง จะทำงานในสถานะการตั้งค่าที่ล็อคไว้ล่วงหน้า จากกรณีต้องการออกจาก MODE CHILD LOCK ให้กดที่ ปุ่ม CHILD LOCK ค้างเป็นเวลา 5 วินาทีเพื่อปล่อยสถานะนี้ (โอคอนของปุ่มเปิดเมื่อฟังก์ชั่นล็อคป้องกันเด็กเปิดใช้งานและเปิดไฟครึ่งหนึ่งเมื่อปล่อยออกมา)