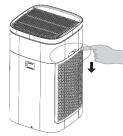

#### 8.ขั้นตอนการถอดแผ่นกรอง

1. ถอดฝาครอบด้านข้างออก ทั้ง 2 ด้าน

3. นำแผ่น HEPA composite ออกจากซองพลาสติก

- 4. ใส่แผ่น HEPA composite กลับเข้าเครื่อง (โปรดระวังใส่ผิดด้าน)
- 5. ประกอบฝาครอบด้านข้างกลับทั้ง 2 ด้าน

- 3. การทำความสะอาดแผ่นกรอง Primary filter:
- 1) ปิดเครื่องฟอกอากาศ และดึงปลั๊กไฟออกจากแหล่งจ่ายไฟฟ้า
- 2) วางมือในตำแหน่งของที่จับและเปิดที่มือ มุมออกไปด้านนอก ยกฝาหลังขึ้นไปในระยะที่กำหนด และนำแผ่นกรองออกจากผลิตภัณฑ์