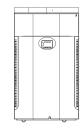

3) นำแผ่นกรอง HEPA ออกเพื่อเปลี่ยนแผ่นกรองใหม่ตามข้อบ่งชี้การเปลี่ยนของแผงหน้าจอจากนั้นใส่แผ่น กรองใหม่เข้าไปในเฟรมหน้าจอตัวกรองตามลำดับและติดตั้งชุดตัวกรองกลับบนเครื่อง



4) เปิดแหล่งจ่ายไฟ ในสถานะเริ่มต้นเมื่อไฟสีแดงติดสว่างให้กดปุ่ม filter หน้าจอเป็นเวลา 5 วินาที เพื่อรีเซ็ตและกำหนดเวลาใหม่ ในสถานะเริ่มต้นปกติกดปุ่ม FILTER SCREEN จากนั้นเวลาทำงานสะสม (เป็นชั่วโมง) ของหน้าจอ filter จะปรากฏขึ้นบนหน้าจอ เนื่องจากมีจอแสดงผลดิจิตอลเพียงสามจอ เท่านั้นหน้าจอแสดงผลจะแสดงค่าหลักพันครั้งแรกจากนั้นจึงใช้ค่าตัวเลขหลักร้อยหลักสิบและหลัก เดียว โปรดอ่านค่าทั้งสี่ด้วยกัน (รูปต่อไปนี้แสดงโหมดการแสดงผล 2802 ชั่วโมง)



Filter screen



First time display: thousand-digit value



Second display: hundred-digit, ten-digit and single-digit value

5) ดึงแหล่งจ่ายไฟออกและติดตั้งฝาครอบด้านหลังบนตัวผลิตภัณฑ์





5. การทำความสะอาดของเครื่อง: การทำความสะอาดเครื่องฟอกอากาศ: ทำความสะอาด สิ่งสกปรกด้วยการใช้ผ้าเซ็ด (ไม่สามารถล้างเครื่องด้วยน้ำโดยเด็ดขาด)



การทำความสะอาดช่องระบายอากาศ:

- 1. ปิดเครื่องฟอกอากาศและดึงปลั๊กไฟออก
- 2. วางมือไว้ที่ด้านข้างของช่องระบายอากาศด้ว 🛦 แล้วหมุนขึ้นและถอดออก
- 3. ถอดช่องระบายอากาศออกเมื่อเครื่องทำงานและจากนั้นเครื่องจะหยุดทำงาน ติดตั้งกลับไปที่เครื่อง จากนั้นเครื่องจะทำงานต่อไปก่อนที่จะปิดเครื่อง



#### 11.ข้อควรระวังด้านความปลอดภัย

เมื่อความชึ้นในห้องสูง เครื่องฟอกอากาศอาจจะคำนวนคุณภาพอากาศคลาดเคลื่อน ในกรณีนี้แม้เครื่อง ฟอกอากาศจะอยู่ใน Mode AUTO แม้ว่าคุณภาพอากาศจะดี แต่ไฟแสดงสถานะบนแผงควบคุมอาจจะ แสดงคุณภาพอากาศไม่ดี ขอแนะนำให้คุณเลือกปริมาณอากาศด้วยตนเอง

# 

| No wet hands! | อย่าสัมผัสกับปลั๊กไฟ ในขณะที่มือเปียก