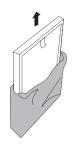

#### 8.ขั้นตอนการถอดแผ่นกรอง

1. ถอดฝาครอบด้านข้างออก ทั้ง 2 ด้าน

3. นำแผ่น HEPA composite ออกจากซองพลาสติก

- 4. ใส่แผ่น HEPA composite กลับเข้าเครื่อง (โปรดระวังใส่ผิดด้าน)
- 5. ประกอบฝาครอบด้านข้างกลับทั้ง 2 ด้าน

3) จับสายรัดสองอันบนหน้าจอตัวกรองหลักแล้วดึงออกเบาๆ และจากนั้นดึงแผ่นกรองหลักขึ้น ด้านบน (ระมัดระวังและหลีกเลี่ยงฝุนที่ ติดอยู่กับแผ่นกรอง)

4) วิธีการทำความสะอาด: ทำความสะอาดแผ่นกรองด้วยเครื่องดูดฝุ่นหรือแปรง หากว่าแผ่นกรอง สกปรกมากสามารถทำความสะอาดด้วยน้ำแล้วรอให้แผ่นกรอง Primary filter แห้งสนิทแล้วติดตั้ง กลับไปที่เครื่องกรอง (แผ่นกรองไม่สามารถงอได้ ขณะทำความสะอาดเพื่อหลีกเลี่ยงความเสียหาย)