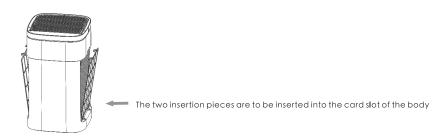

5) วิธีการติดตั้งแผ่นกรอง: ใส่ชิ้นส่วนแทรกใต้หน้าจอตัวกรองลงในช่องเสียบการ์ดที่สอดคล้องกัน (ให้สังเกตุสายรัดควรอยู่ด้านนอก)

6) ติดตั้งชุดแผ่นกรองกลับไปที่ผลิตภัณฑ์: วางแผ่นกรอง HEPA composite และใส่แผ่นกรอง Primary filter และฝาครอบด้านหน้าตามลำดับในที่สอดคล้องกันตำแหน่งหนีบของเครื่องใส่ชิ้นส่วน แทรกเข้าไปในที่ช่องกันร่องหนีบ