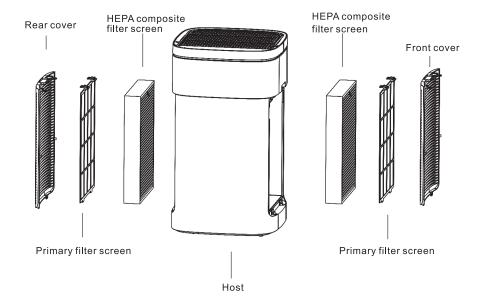

#### 5.โครงสร้างผลิตภัณฑ์

#### 8.ขั้นตอนการถอดแผ่นกรอง

1. ถอดฝาครอบด้านข้างออก ทั้ง 2 ด้าน

3. นำแผ่น HEPA composite ออกจากซองพลาสติก

- 4. ใส่แผ่น HEPA composite กลับเข้าเครื่อง (โปรดระวังใส่ผิดด้าน)
- 5. ประกอบฝาครอบด้านข้างกลับทั้ง 2 ด้าน