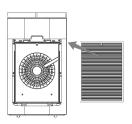

#### 8.ขั้นตอนการถอดแผ่นกรอง

1. ถอดฝาครอบด้านข้างออก ทั้ง 2 ด้าน

3. นำแผ่น HEPA composite ออกจากซองพลาสติก

- 4. ใส่แผ่น HEPA composite กลับเข้าเครื่อง (โปรดระวังใส่ผิดด้าน)
- 5. ประกอบฝาครอบด้านข้างกลับทั้ง 2 ด้าน

5) วิธีการติดตั้งแผ่นกรอง: ใส่ชิ้นส่วนแทรกใต้หน้าจอตัวกรองลงในช่องเสียบการ์ดที่สอดคล้องกัน (ให้สังเกตุสายรัดควรอยู่ด้านนอก)

6) ติดตั้งชุดแผ่นกรองกลับไปที่ผลิตภัณฑ์: วางแผ่นกรอง HEPA composite และใส่แผ่นกรอง Primary filter และฝาครอบด้านหน้าตามลำดับในที่สอดคล้องกันตำแหน่งหนีบของเครื่องใส่ชิ้นส่วน แทรกเข้าไปในที่ช่องกันร่องหนีบ