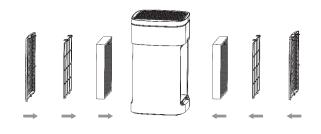

#### 8.ขั้นตอนการถอดแผ่นกรอง

1. ถอดฝาครอบด้านข้างออก ทั้ง 2 ด้าน

3. นำแผ่น HEPA composite ออกจากซองพลาสติก

- 4. ใส่แผ่น HEPA composite กลับเข้าเครื่อง (โปรดระวังใส่ผิดด้าน)
- 5. ประกอบฝาครอบด้านข้างกลับทั้ง 2 ด้าน