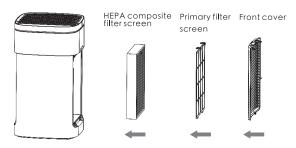

5) วิธีการติดตั้งแผ่นกรอง: ใส่ชิ้นส่วนแทรกใต้หน้าจอตัวกรองลงในช่องเสียบการ์ดที่สอดคล้องกัน (ให้สังเกตุสายรัดควรอยู่ด้านนอก)

6) ติดตั้งชุดแผ่นกรองกลับไปที่ผลิตภัณฑ์: วางแผ่นกรอง HEPA composite และใส่แผ่นกรอง Primary filter และฝาครอบด้านหน้าตามลำดับในที่สอดคล้องกันตำแหน่งหนีบของเครื่องใส่ชิ้นส่วน แทรกเข้าไปในที่ช่องกันร่องหนีบ